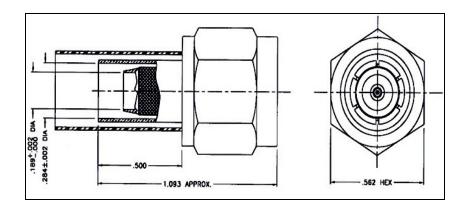

## **I. MATERIALS & FINISHES**

center contact: Gold Plated Brass outer contact: Silver Plated Brass coupling nut: Silver Plated Brass

body: Silver Plated Brass

crimp sleeve: Silver Plated Copper

dielectric: Teflon® PTFE gasket: Silicone Rubber

shrink sleeve: Adhesive Lined Polyolefin attachment: braid crimp (.324"hex)

## **II. ELECTRICAL PROPERTIES**

impedance: 50 ohms

working voltage: 500 vrms (max) vswr: 1.25:1 (max) up to 2.5 GHz insertion loss: 0.10 x √Fghz

| Unless otherwise specified, dimensions are in inches. Tolerances are applicable when specified. | Annrovals |     | TIMES MICROWAVE SYSTEMS Wallingford, CT 06492 |                                                              |   |    |         |               |
|-------------------------------------------------------------------------------------------------|-----------|-----|-----------------------------------------------|--------------------------------------------------------------|---|----|---------|---------------|
| ified.                                                                                          | Drawn     | JCL | 9/12/01                                       | (203) 949-8400; (203) 949-8423.Fax<br>www.timesmicrowave.com |   |    |         |               |
| These drawings and specifications contain proprietary information which is the property of      |           |     |                                               | TC-304T-TMH  Type-TNC male Straight Plug  for SFT-304 Cable  |   |    |         |               |
| Times Microwave Systems.                                                                        |           |     |                                               | Size<br>A                                                    | . |    | Drawing |               |
|                                                                                                 |           |     |                                               | Scale: NA                                                    |   | Re | ev. (-) | Sheet: 1 of 1 |