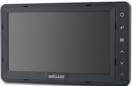

## **Camera Monitor Systems**

BE-801C Elite range rear view camera

**BE-870LM** Elite range 7" Digital LCD Monitor

Elite series cameras and monitors are a superior, high quality range for comprehensive blind spot coverage.