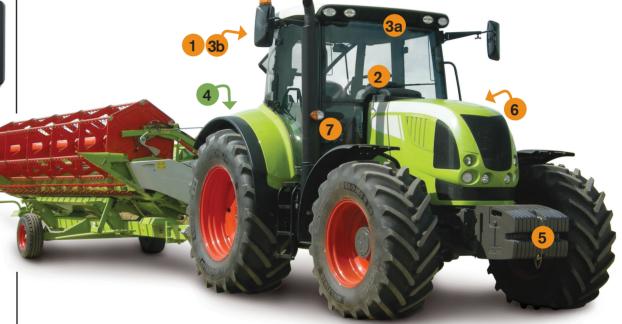

# **Safety Recommendations Agricultural Machinery**

## Level 1

Minimum recommended safety specification

## Level 2 + level 1

Increased safety specification