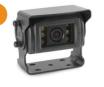

## **Camera Monitor Systems**

BE-801C Elite range rear view camera

**BE-870LM** Elite range 7" Digital LCD Monitor

Elite series cameras and monitors are a superior, high quality range for comprehensive blind spot coverage.