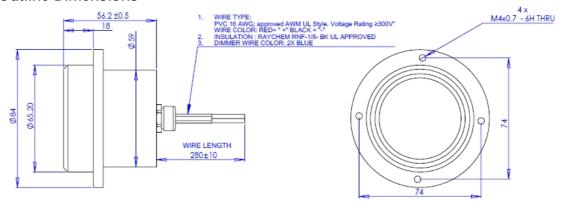

erials. Using three High intensity LEDs assures long life operation.

A Compact design and several mounting options allow a variety of applications on many types of vehicles.

Other features such as different wavelength, wiring for an external dimmer, mounting and finishing options are available upon request.



#### **Specifications**

LED array Wavelength
Radiant power
Power Consumption
Input Voltage
Weight
Protection

850nm
540mW
7 to 32 V DC
7 to 32 V DC

Operating Temperature -35°C to +54°C Operating Humidity 5% to 100% Finish Black Anodize

### Ordering information



View angle, 2Θ, deg:

15 – 15 deg.

**25** – 25 deg.

45 – 45 deg.

 $60 - 60 \deg$ .

Use  $5k\Omega$  potentiometer for dimming with D13 option Other options are available upon request



#### **Outline Dimensions**