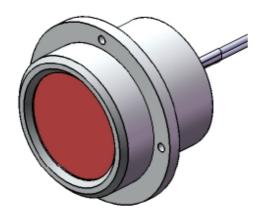

# DPI - 013 Infra-Red Driving Projectors

The Projectors are rugged and sealed, designed for harsh environments and severe operating conditions, featuring military grade components and materials. Using three High intensity LEDs assures long life operation.

A Compact design and several mounting options allow a variety of applications on many types of vehicles.

Other features such as different wavelength, wiring for an external dimmer, mounting and finishing options are available upon request.