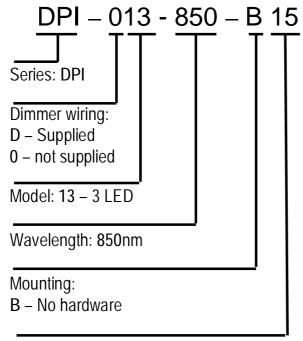

### Ordering information

View angle, 2Θ, deg:

15 – 15 deg.

**25** – 25 deg.

45 – 45 deg.

 $60 - 60 \deg$ .

Use  $5k\Omega$  potentiometer for dimming with D13 option Other options are available upon request