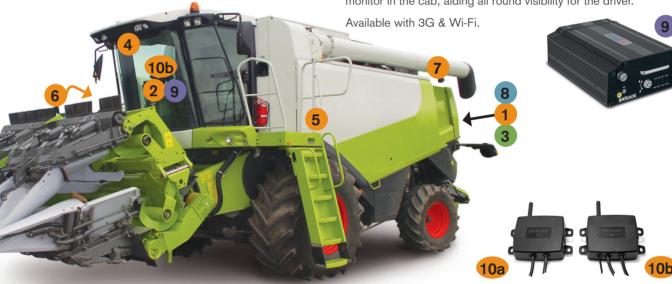

# **Safety Recommendations Harvester**

# Level 1

Minimum recommended safety specification

# Level 2 + level 1

Increased safety specification

# Level 3 + levels 1 & 2

Ultimate safety specification