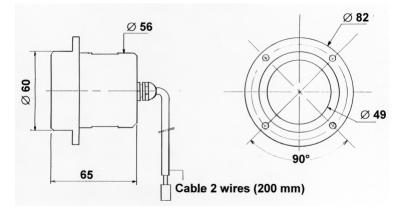

## PHYSICAL DIMENSIONS

**TECHNICAL DATA** 10V to 32V-10W

55 Leds

350g

50 000 H

Wires.

120°.

IR power : 2 800 mW Wavelength : 880 ± 20nM

### ■ Power supply

- Optics
- Light source
- Weight
- Body
- Lifetime
- Connection output
- Approx angle beam
- Approx illuminate distance 80m (depend on night level).

Tel: (972)-3-9592500, Fax: (972)-3-9514166, E- Mail: RFQ@elimec.co.il