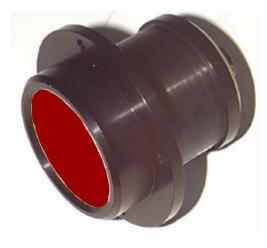

# INFRARED PROJECTOR

#### DESCRIPTION

- The infrared projector enables to internally and externally illuminate places where discretion is required.
- The light wavelength used makes this light invisible to naked eye, but highly visible with Night Vision Goggles. IL (II-III)
- A specific power supply integrated in the light gives the capability to work at nominal light power, even in case of supply voltage variation.

Because it does not use classical bulbs, it provides

Strong anodised metal waterproof / shock proof

an exceptional reliability.