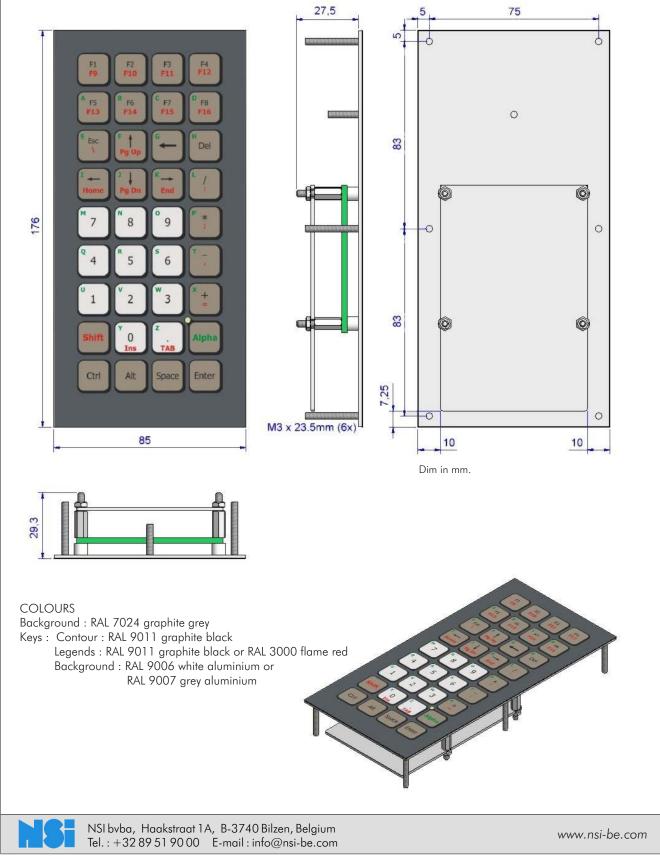

Features

- 36 membrane keys with tactile feel, 1,4 mm travel and 4N operating force
- Very robust and stylish ABS housing for the enclosed version
- Front of panel mounting by six M3 mounting studs for panel mount version .
- Adequate sealing into the customers panel by the added silicone sponge seal (panel mount version)
- All major functions of a large MF keyboard in a small outline

#### **SPECIFICATIONS**

- Sealing
- Keys • Output
- : 36 tactile membrane keys
  - : 1,6 m. PS/2 or USB cable(s)
- Dimensions panel mount : 85 x 205 x 27,5 mm
- Dimensions enclosed : 105 x 210 x 60 mm
- Weight : 0,1 kg / 0,3 kg

### DIMENSIONAL DRAWING