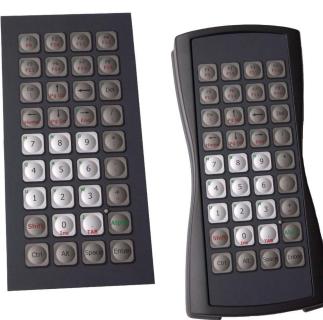

## **KBM36**

These 36 keys keyboards enable all major functions of a large MF keyboard in a small outline. Function keys F1 to F16 and complete upper and lower case alphabet are available. Distinct and easy recognition of the different functions due to three different legend colours corresponding with the mode-keys: black for UNSHIFT; red for SHIFT and green for ALPHA mode which is a toggle function indicated by a seperate green LED.

Features

- 36 membrane keys with tactile feel, 1,4 mm travel and 4N operating force
- Very robust and stylish ABS housing for the enclosed version
- Front of panel mounting by six M3 mounting studs for panel mount version .
- Adequate sealing into the customers panel by the added silicone sponge seal (panel mount version)
- All major functions of a large MF keyboard in a small outline

: IP65 sealed

#### **SPECIFICATIONS**

- Sealing
- Keys • Output
- : 36 tactile membrane keys
  - : 1,6 m. PS/2 or USB cable(s)
- Dimensions panel mount : 85 x 205 x 27,5 mm
- Dimensions enclosed : 105 x 210 x 60 mm
- Weight : 0,1 kg / 0,3 kg