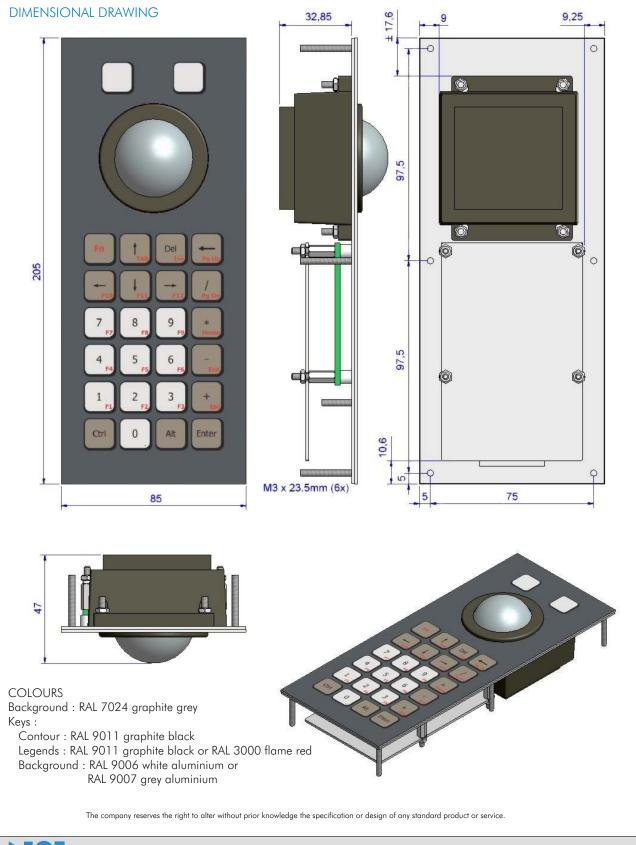

#### <u>Features</u>

- 26 membrane keys with tactile feel, 1,4 mm travel and 4N operating force
- Integrated 38 mm laser optical trackball with removable ball
- Very robust and stylish ABS housing for the enclosed version
- Front of panel mounting by six M3 mounting studs for panel mount version
- Adequate sealing into the customers panel by the added silicone sponge seal (panel mount version)

#### **SPECIFICATIONS**

- Sealing : IP65 sealed
- Keys : 26 tactile membrane keys
- Output : 1,6 m. PS/2 or USB cable(s)
- Dimensions panel mount : 85 x 205 x 33 mm
- Dimensions enclosed : 105 x 210 x 60 mm
- Weight : 0,2 kg / 0,4 kg