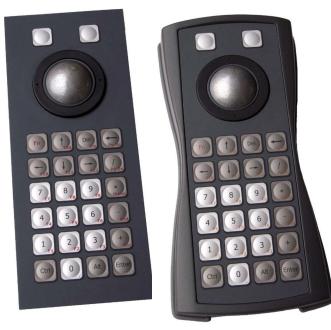

### **KBMT26**

These 26 key handheld membrane keyboards have an integrated 38mm laser optical trackball. The ball is removable, the trackball optical lenses are accessible from the front and can easily be cleaned without dismantling the complete unit. The keyboards are IP65 sealed and mounted in a very stylish and robust ABS housing. They have numeric and function keys; the control keys are available via "Fn" key mapping. Ideal for applications requiring only a limited number of key functions with fast and comfortable key access and a precise cursor control.

#### <u>Features</u>

- 26 membrane keys with tactile feel, 1,4 mm travel and 4N operating force
- Integrated 38 mm laser optical trackball with removable ball
- Very robust and stylish ABS housing for the enclosed version
- Front of panel mounting by six M3 mounting studs for panel mount version
- Adequate sealing into the customers panel by the added silicone sponge seal (panel mount version)

#### **SPECIFICATIONS**

- Sealing : IP65 sealed
- Keys : 26 tactile membrane keys
- Output : 1,6 m. PS/2 or USB cable(s)
- Dimensions panel mount : 85 x 205 x 33 mm
- Dimensions enclosed : 105 x 210 x 60 mm
- Weight : 0,2 kg / 0,4 kg