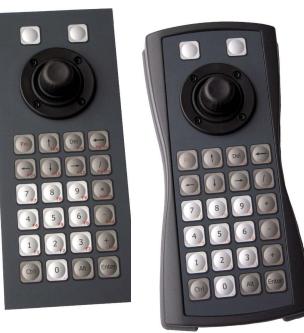

## **KBTS26**

These 26 key handheld membrane keyboards have an integrated Hall effect joystick which we call a "thumbstick" (this name describes better its functionality). The keyboards are sealed IP65 and housed in a very stylish and robust ABS housing. They have numeric and function keys; the control keys are available via "Fn" key mapping.

#### <u>Features</u>

- 26 membrane keys with tactile feel, 1,4 mm travel and 4N operating force
- Integrated Hall effect joystick (acting as cursor controller)
- Very robust and stylish ABS housing for the enclosed version
- Front of panel mounting by six M3 mounting studs for panel mount version

#### **SPECIFICATIONS**

- Sealing
- Keys
- Pointing Device
- Output
- : Hall effect thumbstick : 1,6 m. PS/2 or USB cable(s)

: IP65 sealed

- Dimensions panel mount : 85 x 205 x 34 mm
  Dimensions enclosed : 105 x 210 x 60 mm
- Weight : 0,2 kg / 0,4 kg