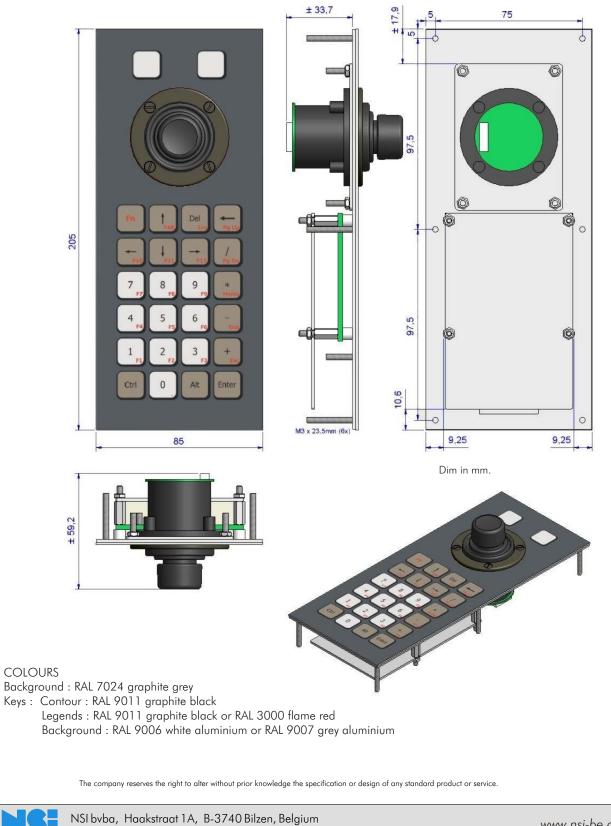

### DIMENSIONAL DRAWING

Tel.: +32 89 51 90 00 E-mail: info@nsi-be.com

#### **SPECIFICATIONS**

- Sealing
- Keys
- Pointing Device
- Output
- : Hall effect thumbstick : 1,6 m. PS/2 or USB cable(s)

: IP65 sealed

- Dimensions panel mount : 85 x 205 x 34 mm
  Dimensions enclosed : 105 x 210 x 60 mm
- Weight : 0,2 kg / 0,4 kg