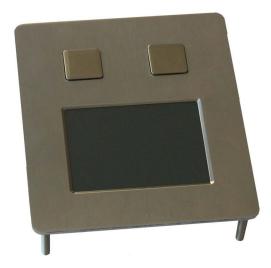

### SPS55

The SPS55F8 features a capacitive type touchpad mounted into a stainless steel carrier plate, equipped with two stainless steel switches.

The Solid State Touchpad and the switches are IP68 grade. The silicone sponge panel-seal , which is part of the supply, provides waterproof IP68 sealing for the total unit when properly mounted into the customers' panel. The touchpad uses the "Field Distortion Technology" to sense the presence of the finger. The device is not pressure sensitive, a light touch is sufficient, tracking your fingertip precisely. Because of the capacitive working principle, the unit might not work with thicker gloves.

The unit is designed for harsh industrial applications, it will operate at all mounting angles and it does not require cleaning or maintenance. Therefore, it is very well suited for a wide range of applications, indoor and outdoor, such as public access- and information kiosks or terminals, navigation control, processing industry and many others.