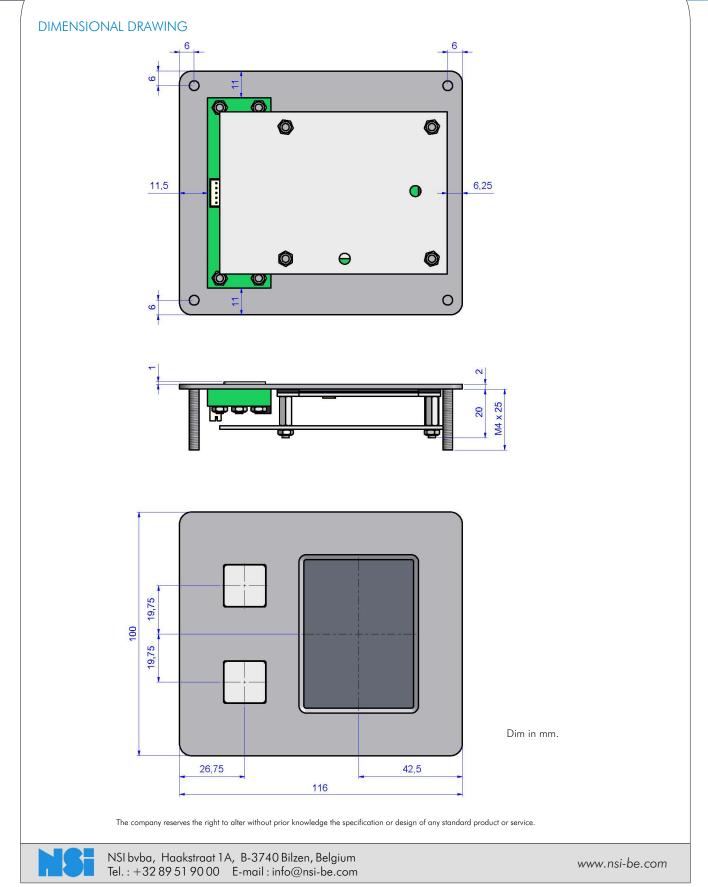

#### **SPECIFICATIONS**

| Sealing<br>Carrier plate                                                                                                     | : IP68 waterproof<br>: stainless steel |
|------------------------------------------------------------------------------------------------------------------------------|----------------------------------------|
|                                                                                                                              | : 55 x 39 mm                           |
| Dimensions                                                                                                                   |                                        |
| Weight                                                                                                                       | : 0,4 kg                               |
| Tracking speed : max 250 mm/sec                                                                                              |                                        |
| Switches                                                                                                                     | : stainless steel                      |
|                                                                                                                              | short travel 0,5 mm                    |
|                                                                                                                              | operating force 4N typ.                |
| Cable                                                                                                                        | : shielded, straight 1,6 m long        |
| Operating temperature range $:-10^{\circ}C$ to $+60^{\circ}C$<br>Storage temperature range $:-20^{\circ}C$ to $+60^{\circ}C$ |                                        |